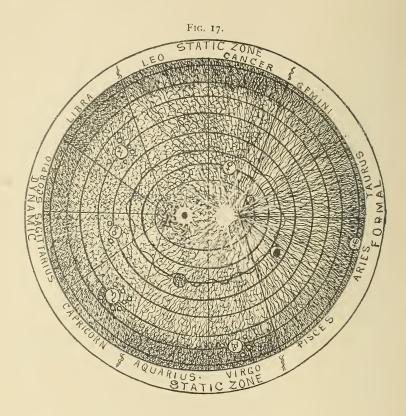

COPYRIGHT DEPOSIT.

GPO

•

.

HELIOCENTRIC ASTROLOGY OR ESSEN-TIALS OF ASTRONOMY AND SOLAR MENTALITY, WITH TABLES OF EPHEM-ERIS TO 1913 & BY YARMO VEDRA

> WITH SIXTY-FOUR ILLUSTRATIONS, THIR-TY-FIVE OF WHICH ARE ORIGINAL DRAW-INGS, BY HOLMES W. MERTON, AUTHOR OF "DESCRIPTIVE MENTALITY" \* \* \*