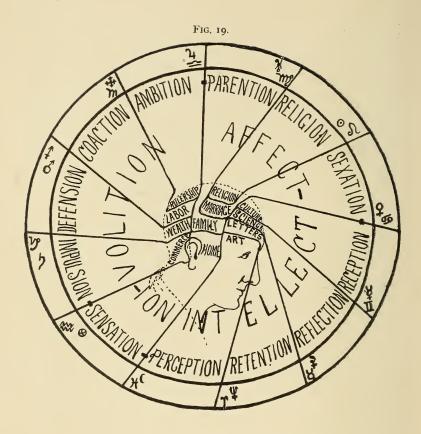

COPYRIGHT DEPOSIT.

GPO

•

.

HELIOCENTRIC ASTROLOGY OR ESSEN-TIALS OF ASTRONOMY AND SOLAR MENTALITY, WITH TABLES OF EPHEM-ERIS TO 1913 & BY YARMO VEDRA

> WITH SIXTY-FOUR ILLUSTRATIONS, THIR-TY-FIVE OF WHICH ARE ORIGINAL DRAW-INGS, BY HOLMES W. MERTON, AUTHOR OF "DESCRIPTIVE MENTALITY" \* \* \*